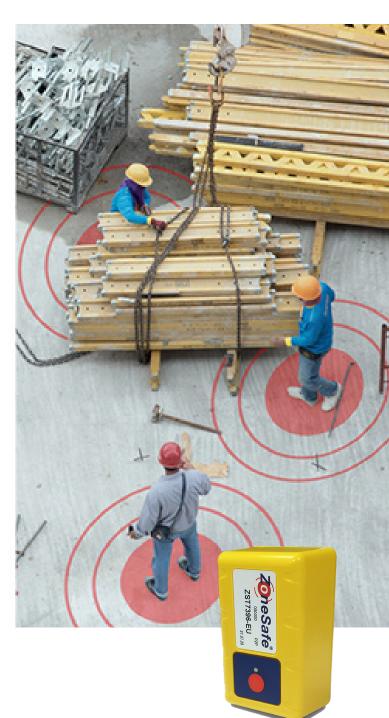

## Creating Safer Places to Work - ZoneSafe Person to Person Social Distancing

Get your business working again and ensure safe distances between workers in industrial environments. At a time when worker health and safety has never been so important, the ZoneSafe P2P Social distancing solution helps to maintain a preset distance between workers. Workers within a 1.0m, 1.5m, or 2.0m proximity to each other are immediately warned of any interaction using wearable tags with vibration feedback.

## **System Overview** ZoneSafe P2P VibraTags are worn by everyone required to maintain preset social distancing measures. The P2P tags vibrate when another tag is within preset distance (e.g. 1.0m, 1.5m or 2.0m). $1.0 \, \mathrm{m}$ 1.5 m 2.0 m ZoneSafe P2P VibraTags are fully rechargeable and Front of the P2P VibraTag. use wireless charging technology. ZoneSafe P2P VibraTags can be used to provide access control and limit the number Back of the P2P VibraTag has